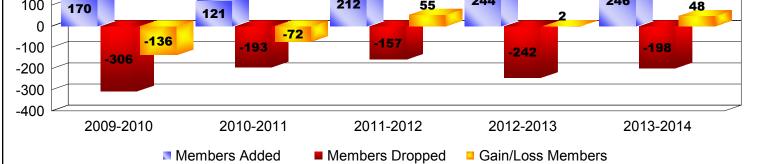

## **District 19 A**

| Year                                                                            | New<br>Clubs | Dropped<br>Clubs | Gain/<br>Loss<br>Clubs | New<br>Members | Charter<br>Members | Reinstate<br>Members | Transfer<br>Members | Total<br>Member<br>Added | Total<br>Members<br>Dropped | Gain/<br>Loss<br>Members |
|---------------------------------------------------------------------------------|--------------|------------------|------------------------|----------------|--------------------|----------------------|---------------------|--------------------------|-----------------------------|--------------------------|
| 2009-2010                                                                       | 1            | -3               | -2                     | 132            | 20                 | 12                   | 6                   | 170                      | -306                        | -136                     |
| 2010-2011                                                                       | 0            | -3               | -3                     | 102            | 0                  | 13                   | 6                   | 121                      | -193                        | -72                      |
| 2011-2012                                                                       | 3            | -1               | 2                      | 132            | 65                 | 9                    | 6                   | 212                      | -157                        | 55                       |
| 2012-2013                                                                       | 2            | -4               | -2                     | 161            | 55                 | 17                   | 11                  | 244                      | -242                        | 2                        |
| 2013-2014                                                                       | 2            | 0                | 2                      | 162            | 62                 | 17                   | 5                   | 246                      | -198                        | 48                       |
| Average                                                                         | 2            | -2               | -1                     | 138            | 40                 | 14                   | 7                   | 199                      | -219                        | -21                      |
| Clubs                                                                           |              |                  |                        |                |                    |                      |                     |                          |                             |                          |
| $\begin{array}{c}3\\2\\1\\1\\0\\0\\0\\0\\0\\0\\0\\0\\0\\0\\0\\0\\0\\0\\0\\0\\0$ |              |                  |                        |                |                    |                      |                     |                          |                             |                          |