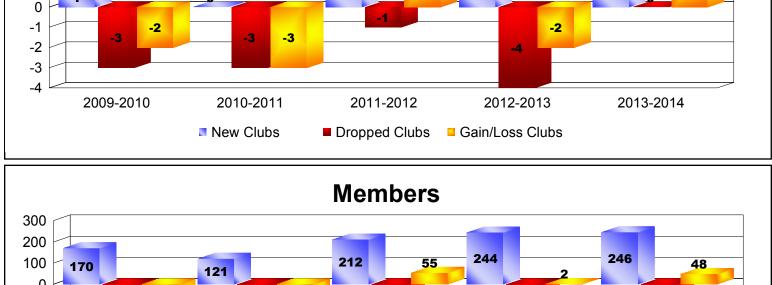

## **District 19 A**

| Year                                                                            | New<br>Clubs | Dropped<br>Clubs | Gain/<br>Loss<br>Clubs | New<br>Members | Charter<br>Members | Reinstate<br>Members | Transfer<br>Members | Total<br>Member<br>Added | Total<br>Members<br>Dropped | Gain/<br>Loss<br>Members |
|---------------------------------------------------------------------------------|--------------|------------------|------------------------|----------------|--------------------|----------------------|---------------------|--------------------------|-----------------------------|--------------------------|
| 2009-2010                                                                       | 1            | -3               | -2                     | 132            | 20                 | 12                   | 6                   | 170                      | -306                        | -136                     |
| 2010-2011                                                                       | 0            | -3               | -3                     | 102            | 0                  | 13                   | 6                   | 121                      | -193                        | -72                      |
| 2011-2012                                                                       | 3            | -1               | 2                      | 132            | 65                 | 9                    | 6                   | 212                      | -157                        | 55                       |
| 2012-2013                                                                       | 2            | -4               | -2                     | 161            | 55                 | 17                   | 11                  | 244                      | -242                        | 2                        |
| 2013-2014                                                                       | 2            | 0                | 2                      | 162            | 62                 | 17                   | 5                   | 246                      | -198                        | 48                       |
| Average                                                                         | 2            | -2               | -1                     | 138            | 40                 | 14                   | 7                   | 199                      | -219                        | -21                      |
| Clubs                                                                           |              |                  |                        |                |                    |                      |                     |                          |                             |                          |
| $\begin{array}{c}3\\2\\1\\1\\0\\0\\0\\0\\0\\0\\0\\0\\0\\0\\0\\0\\0\\0\\0\\0\\0$ |              |                  |                        |                |                    |                      |                     |                          |                             |                          |